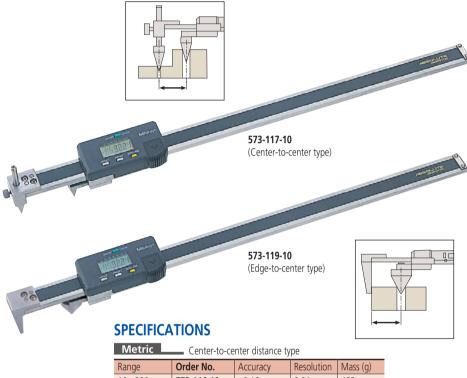

# **ABSOLUTE Back-Jaw Centerline Caliper**

SERIES 573 — Center-to-Center & Edge-to-Center Types

## **FEATURES**

- Specially designed to measure the distance between two centers or the distance from an edge to center.
- Provided with jaws on the back of the slider, measurements can be read easily by looking down.
- Direct reading of pitch measurements is available due to the offset value setting function.
- With SPC data output.
- Supplied fitted in wooden case.

| Center-to-center distance type |            |          |            |          |  |  |
|--------------------------------|------------|----------|------------|----------|--|--|
| Range                          | Order No.  | Accuracy | Resolution | Mass (g) |  |  |
| 10 - 200mm                     | 573-116-10 | ±0.10mm  | 0.01mm     | 482      |  |  |
| 10 - 300mm                     | 573-117-10 | ±0.15mm  | 0.01mm     | 578      |  |  |
|                                |            |          |            |          |  |  |

| Metric Edge-to-center distance type |            |          |            |          |  |  |  |
|-------------------------------------|------------|----------|------------|----------|--|--|--|
| Range                               | Order No.  | Accuracy | Resolution | Mass (g) |  |  |  |
| 10 - 200mm                          | 573-118-10 | ±0.10mm  | 0.01mm     | 485      |  |  |  |
| 10 - 300mm                          | 573-119-10 | ±0.15mm  | 0.01mm     | 581      |  |  |  |