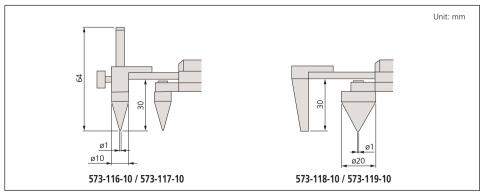

## **DIMENSIONS**

| Center-to-center distance type |            |          |            |          |  |  |
|--------------------------------|------------|----------|------------|----------|--|--|
| Range                          | Order No.  | Accuracy | Resolution | Mass (g) |  |  |
| 10 - 200mm                     | 573-116-10 | ±0.10mm  | 0.01mm     | 482      |  |  |
| 10 - 300mm                     | 573-117-10 | ±0.15mm  | 0.01mm     | 578      |  |  |
|                                |            |          |            |          |  |  |

| Metric Edge-to-center distance type |            |          |            |          |  |  |  |
|-------------------------------------|------------|----------|------------|----------|--|--|--|
| Range                               | Order No.  | Accuracy | Resolution | Mass (g) |  |  |  |
| 10 - 200mm                          | 573-118-10 | ±0.10mm  | 0.01mm     | 485      |  |  |  |
| 10 - 300mm                          | 573-119-10 | ±0.15mm  | 0.01mm     | 581      |  |  |  |