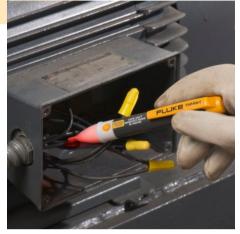

# **Technical Data**

2AC is the latest product in the VoltAlert<sup>™</sup> ac non-contact voltage tester family from Fluke. The 2AC is pocket-sized and easy to use. Just touch the tip to a terminal strip, outlet, or cord. When the tip glows red you know there's voltage in the line. Electricians, maintenance, service and safety personnel, as well as homeowners, can quickly test for energized circuits and defective grounds on the factory floor, in the shop, or at home.