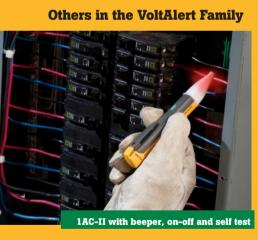

Electrical panel

Junction box

Outlet socket

\*\*Also available in 20-90 V low voltage version as 1LAC-II.

Fluke. Keeping your world up and running.®

Fluke Corporation. Specifications subject to change without notice. Printed in U.S.A. 8/2010 3846474A D-EN-N