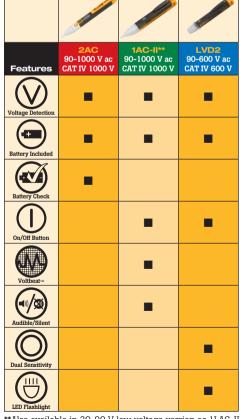

#### Features and benefits

- NEW! Always on, using special low-power circuitry to sustain battery life and ensure your 2AC is always ready
- NEW! Innovative 'Battery Check' button function ensures battery is in good condition\*
- Voltage detection from 90 to 1000 V ac, suitable for a wide range of residential, commercial and industrial needs
- Category IV 1000 V overvoltage rated product for best in class user protection
- Integrated clip design, optimized for pocket storage
- Powered by 2 AAA batteries (included)
- Fluke ruggedness and reliability, two-year warranty

Electrical panel

Junction box

Outlet socket

\*\*Also available in 20-90 V low voltage version as 1LAC-II.

Fluke. Keeping your world up and running.®

Fluke Corporation. Specifications subject to change without notice. Printed in U.S.A. 8/2010 3846474A D-EN-N