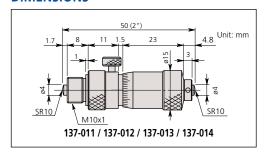

|
| 2" - 2.5" | 137-012 / 137-014* | .5"                       | Micrometer Head only                                |
| 2" - 6"   | 137-211 / 137-216* | .5"                       | .5", 1", 2"                                         |
| 2" - 12"  | 137-212 / 137-217* | .5"                       | .5", 1", 2" (2 pcs.), 4"                            |
| 2" - 20"  | 137-213 / 137-218* | .5"                       | .5", 1", 2" (2 pcs.), 4", 8"                        |
| 2" - 40"  | 137-214 / 137-219* | .5"                       | .5", 1", 2" (2 pcs.), 4", 8" (2 pcs.), 12"          |
| 2" - 60"  | 137-215 / 137-220* | .5"                       | .5", 1", 2" (2 pcs.), 4", 8" (3 pcs.), 12" (2 pcs.) |

<sup>\*</sup>with carbide-tipped face

# **DIMENSIONS**