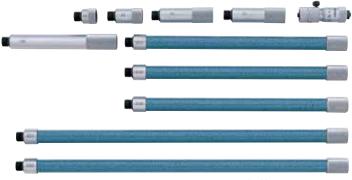

# **Tubular Inside Micrometers**

# **SERIES 137 — Extension-Rod Type**

## **SPECIFICATIONS**

| Metric      | Extension-rod type |                           |                                                                 |
|-------------|--------------------|---------------------------|-----------------------------------------------------------------|
| Range       | Order No.          | Travel of micrometer head | Extension rods                                                  |
| 50 - 63mm   | 137-011 / 137-013* | 13mm                      | Micrometer Head only                                            |
| 50 - 150mm  | 137-201 / 137-206* | 13mm                      | 13mm, 25mm, 50mm                                                |
| 50 - 300mm  | 137-202 / 137-207* | 13mm                      | 13mm, 25mm, 50mm (2 pcs.), 100mm                                |
| 50 - 500mm  | 137-203 / 137-208* | 13mm                      | 13mm, 25mm, 50mm (2 pcs.), 100mm, 200mm                         |
| 50 - 1000mm | 137-204 / 137-209* | 13mm                      | 13mm, 25mm, 50mm (2 pcs.), 100mm, 200mm (2 pcs.), 300mm         |
| 50 - 1500mm | 137-205 / 137-210* | 13mm                      | 13mm, 25mm, 50mm (2 pcs.), 100mm, 200mm (3pcs.), 300mm (2 pcs.) |

<sup>\*</sup>with carbide-tipped face

Extension-rod type

|           | ,,                 |                           |                                                     |
|-----------|--------------------|---------------------------|-----------------------------------------------------|
| Range     | Order No.          | Travel of micrometer head | Extension rods                                      |
| 2" - 2.5" | 137-012 / 137-014* | .5"                       | Micrometer Head only                                |
| 2" - 6"   | 137-211 / 137-216* | .5"                       | .5", 1", 2"                                         |
| 2" - 12"  | 137-212 / 137-217* | .5"                       | .5", 1", 2" (2 pcs.), 4"                            |
| 2" - 20"  | 137-213 / 137-218* | .5"                       | .5", 1", 2" (2 pcs.), 4", 8"                        |
| 2" - 40"  | 137-214 / 137-219* | .5"                       | .5", 1", 2" (2 pcs.), 4", 8" (2 pcs.), 12"          |
| 2" - 60"  | 137-215 / 137-220* | .5"                       | .5", 1", 2" (2 pcs.), 4", 8" (3 pcs.), 12" (2 pcs.) |